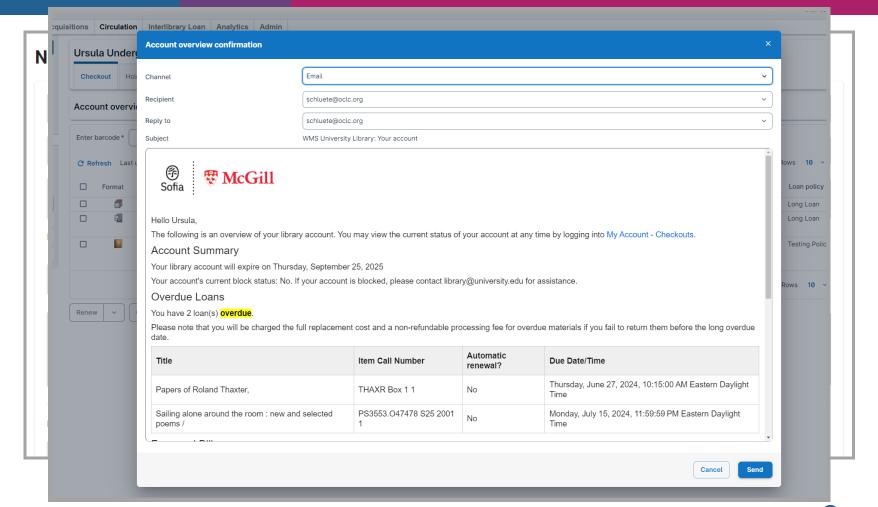

т

| 🍪 WorldShare<br>Acquisitions                 | Prevent over-expenditure when paying invoice based on cash balance                                                                                                                    | Support COUNTER 5.1                                                                                                                               | Controlled Access to Budgets                                                                                                                                                                     |  |  |  |
|----------------------------------------------|---------------------------------------------------------------------------------------------------------------------------------------------------------------------------------------|---------------------------------------------------------------------------------------------------------------------------------------------------|--------------------------------------------------------------------------------------------------------------------------------------------------------------------------------------------------|--|--|--|
|                                              | NextGen Notifications:     Loans (part 1)     Export account overview     Smart Recalls                                                                                               | <ul> <li>NextGen Notifications:</li> <li>Email alert to staff</li> <li>Resent/print/view notification from<br/>History</li> </ul>                 | NextGen Notifications:     Loans (part 2)                                                                                                                                                        |  |  |  |
|                                              | Bulk select and deselect titles within a collection                                                                                                                                   |                                                                                                                                                   | <ul> <li>Export data in KBART format for more than one knowledge base collection at a time</li> <li>Create and populate a WorldCat knowledge base collection using a query collection</li> </ul> |  |  |  |
| <b>Sy</b> WorldCat <sup>*</sup><br>Discovery | <ul> <li>Benefit from reduced duplication in search results</li> <li>Accessibility enhancements</li> <li>Expand search results to include book reviews, newspaper articles</li> </ul> | <ul> <li>Display of additional Marc fields:         <ul> <li>788 (Parallel description in another language of cataloguing)</li> </ul> </li> </ul> | Modernized advanced search preview                                                                                                                                                               |  |  |  |
|                                              | Automatically filter to branch on the Copies screen based on user's branch selection                                                                                                  |                                                                                                                                                   |                                                                                                                                                                                                  |  |  |  |
|                                              | <ul> <li>View reports in Microsoft Power BI (Part 1)</li> <li>Refreshed user interface on the SAP Business<br/>Objects platform</li> </ul>                                            | View reports in Microsoft Power BI (Part 2)                                                                                                       | View reports in Microsoft Power BI (Part 3)     Author custom report designer reports                                                                                                            |  |  |  |
| #OCLCNL24                                    |                                                                                                                                                                                       |                                                                                                                                                   |                                                                                                                                                                                                  |  |  |  |