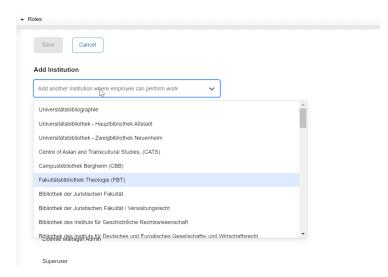

Library can assign branch-specific permissions to each user:

 When creating an order, invoice, etc. the user can assign an "Acquisitions Branch" to their data:

| Add New Order           | d New Order                             |         |
|-------------------------|-----------------------------------------|---------|
| Acquisitions Branch*    | Centre of Asian and Transcultural Studi | v       |
| Acquisitions Department | Select                                  | ~       |
| Order Name*             |                                         |         |
| Order Type              | Purchase Order                          | ~       |
| Vendor                  |                                         | ~       |
| Vendor PO #             |                                         |         |
| Tax Handling            | Tax item cost                           | ~       |
| Comments                | 1000 characters a                       | allowed |
|                         | Save                                    | ancel   |

- Users from ANY branch can VIEW acquisitions data for all branches.
- But users can only CREATE, EDIT, and DELETE data for THEIR OWN branch.