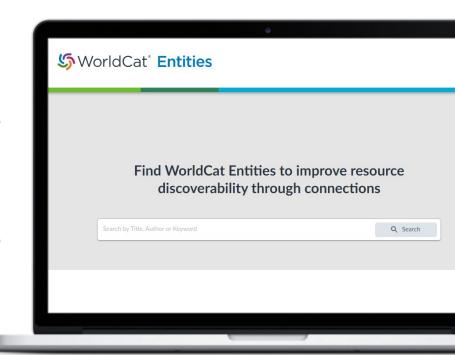

### **WorldCat Entities**

More than 150M entities searchable on publicly available website

Entities contain descriptions of creative Works, Persons, Places, and Events (with more types coming)

Library metadata specialists can look up entity URIs and make new connections that empower discovery and research

entities.oclc.org

- For some libraries, each branch does their own acquisitions.
- Acquisitions will allow each branch to manage its own:
  - Funds
  - Orders
  - Invoices
  - Renewal lists
  - Purchase requests
  - Automated jobs