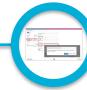

Library can assign branch-specific permissions to each user:

 When creating an order, invoice, etc. the user can assign an "Acquisitions Branch" to their data:

| Add New Order           | d New Order                             |         |
|-------------------------|-----------------------------------------|---------|
| Acquisitions Branch*    | Centre of Asian and Transcultural Studi | v       |
| Acquisitions Department | Select                                  | ~       |
| Order Name*             |                                         |         |
| Order Type              | Purchase Order                          | ~       |
| Vendor                  |                                         | ~       |
| Vendor PO #             |                                         |         |
| Tax Handling            | Tax item cost                           | ~       |
| Comments                | 1000 characters a                       | allowed |
|                         | Save                                    | ancel   |