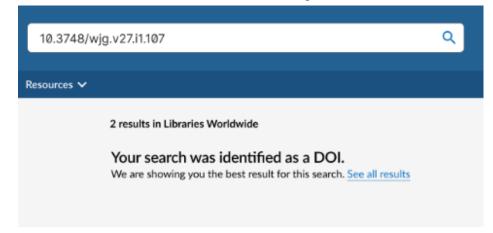

### Al enhanced search queries

- Automatically detect key identifiers such as ISBN, ISSN, or DOI to find known items
- Search by citations to speed up research discovery
- Disambiguate searches by identifying a search as a work, person, concept, place, event, or organization to refine down to the best resources